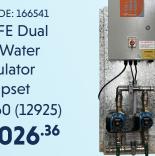

TL CODE: 131900 REEFE RHC2060 Hot Water Circulator Pump

\$394.62

TL CODE: 166541 **REEFE Dual** Hot Water Circulator **Pumpset** 20-60 (12925)

\$3,026.36

TL CODE: 194423 **REEFE Economy Dual Hot Water** Circulating Pump 20-60 (18705)