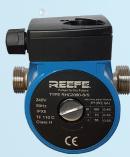

TL CODE: 131900 REEFE RHC2060 Hot Water Circulator Pump

\$394.62

TL CODE: 166541 **REEFE Dual** Hot Water Circulator **Pumpset** 20-60 (12925)

\$3,026.36

TL CODE: 194423 **REEFE Economy Dual Hot Water** Circulating Pump 20-60 (18705)